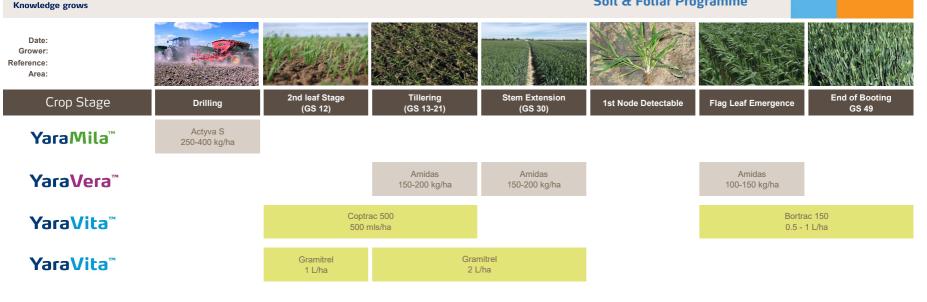

## **Barley Crop Nutrition**

## Soil & Foliar Programme

Contact details: Paul Johnston - Arable Specialist Ph: 027 229 7159 Email: paul.johnston@yara.com

In developing the correct programme of products, soil and tissue analysis should always be used to help make decisions on product application. To the best of Yara's knowledge and belief the information contained herein is accurate as of the date compiled. However, Yara makes no representation, warranty or guarantee as to the information's accuracy, reliability, completeness, timeliness and/or use. It is the users responsibility to determine the suitability and completeness of such information for the user's own particular use or purposes. Such information must be adapted to suit local conditions and the user should always read the label for each product before use. Yara does not accept any liability for any loss or damage that may occur from any use of this information

Foliar applied products Soil applied products